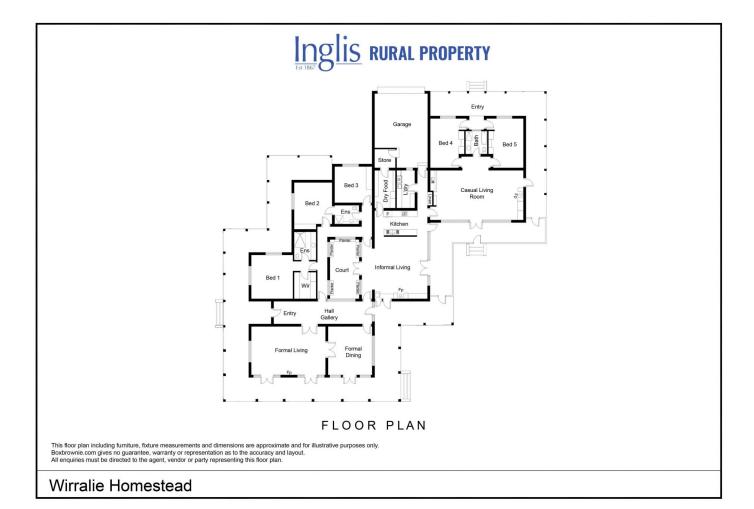

## 990 Keajura Road Ladysmith NSW

Inglis Rural Property is pleased to offer 'Wirralie', a blue ribbon holding in the Eastern Riverina of NSW.

Area: 2,571 Acres (1,040 Hectares) \*