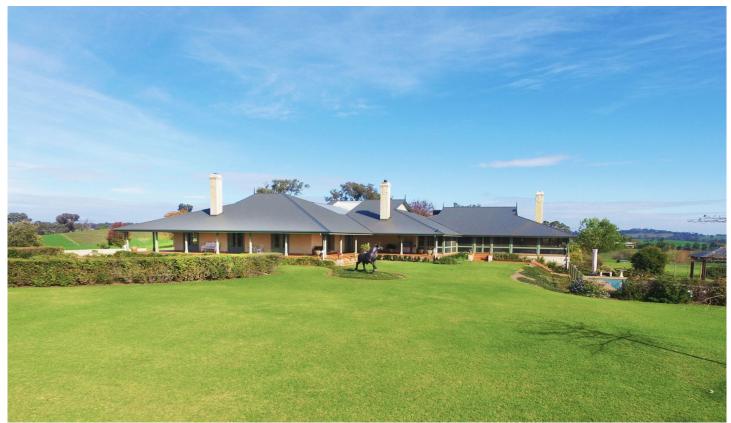

## Inglis Rural Property

## 990 Keajura Road Ladysmith NSW

Inglis Rural Property is pleased to offer 'Wirralie', a blue ribbon holding in the Eastern Riverina of NSW.

Area: 2,571 Acres (1,040 Hectares) \*

## LOCATION:

Highly regarded Kyeamba Valley only 19km ex Wagga Wagga Airport, 10km from Hume Highway, 29km ex Wagga Wagga, 68km ex Gundagai, 440km ex Sydney & 450km ex Melbourne.

## SIZE & SCALE:

The 2,571 acre\* property boasts a long history of investment in productivity including fertiliser, lime and compost.

For full version visit the website

5 🗀 3 🔓 4 🖨

Type : Rural Land Size : 2571 Acres