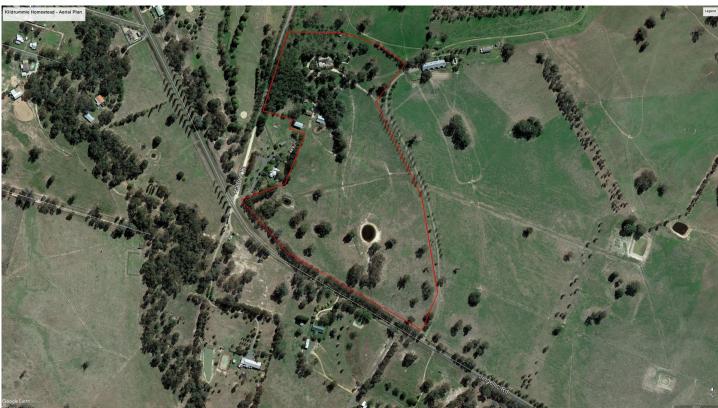

## **Under Contract**

Inglis Rural Property is pleased to present Kildrummie Homestead, a wonderful rural lifestyle property on the edge of Holbrook in southern New South Wales.

ADDRESS 26 Halford Drive, Holbrook NSW 2644

AREA 16\* hectares / 39.5\* acres Subject to contract

ZONING **RU1 - Primary Production** 

For full version visit the website

https://www.inglisproperty.com.au

| 6 🍋 | 3 🚔 | 4 🛱 |
|-----|-----|-----|
|-----|-----|-----|