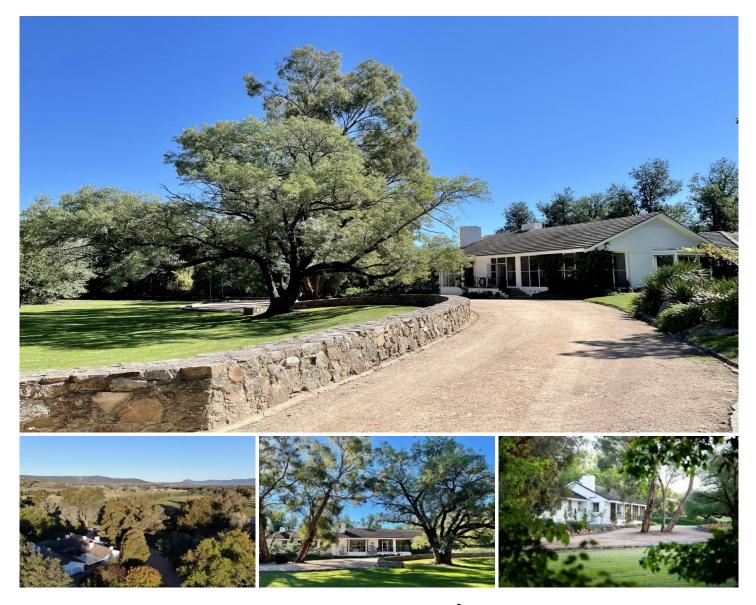

## **Under Contract**

Inglis Rural Property is pleased to present Kildrummie Homestead, a wonderful rural lifestyle property on the edge of Holbrook in southern New South Wales.

ADDRESS 26 Halford Drive, Holbrook NSW 2644

AREA 16\* hectares / 39.5\* acres Subject to contract

ZONING **RU1 - Primary Production** 

For full version visit the website

https://www.inglisproperty.com.au

| 6 🍋 | 3 🚔 | 4 🛱 |
|-----|-----|-----|
|-----|-----|-----|