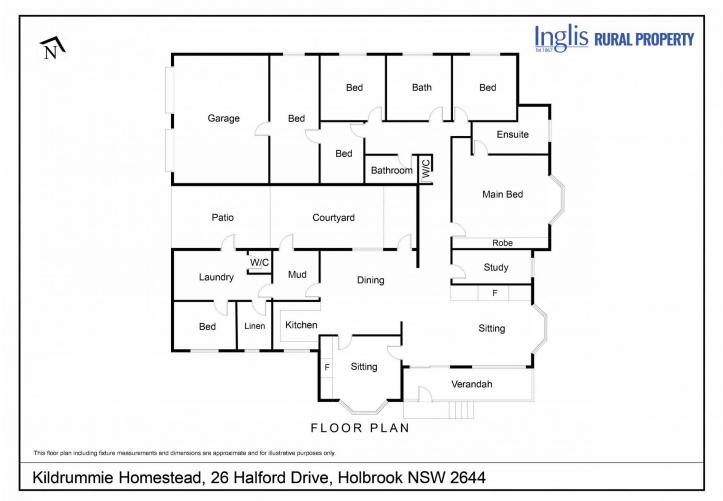

## **Under Contract**

Inglis Rural Property is pleased to present Kildrummie Homestead, a wonderful rural lifestyle property on the edge of Holbrook in southern New South Wales.

ADDRESS 26 Halford Drive, Holbrook NSW 2644

| Туре                 | : Rural                                    |
|----------------------|--------------------------------------------|
| <b>Building Size</b> | : 750 sqm                                  |
| Land Size            | : 16 ha                                    |
| View                 | : https://www.inglisproperty.com.au/sale/n |