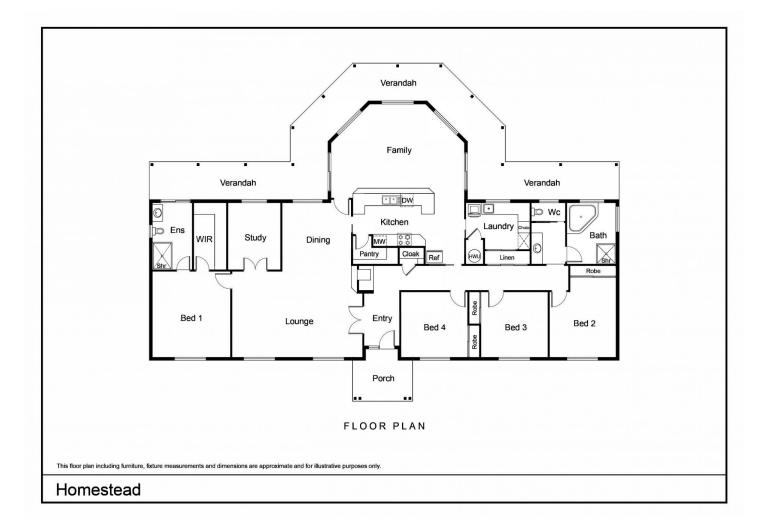

Rural Property is pleased to exclusively present Rivendell, a highly productive mixed farming enterprise on the edge of Gundagai in the renowned South-West Slopes region of New South Wales.

#### **AREA**

438\* hectares (1,082\* acres).

### **LOCATION**

Ideally located only 20\* kilometres from Gundagai, 60\* kilometres from Wagga Wagga, 178\* kilometres from Albury and 396\* kilometres from Sydney.

## LAND

The property comprises 2 parcels known as Rivendell (592.5\* acres) and Rivendell North (490.4\* acres), with both offering a quality balance of fertile, red loam soils with

**Price**: Expression of Interest

Land Size: 438 ha

View : https://www.inglisproperty.com.au/sale/nsw/riverina/nangus/residential/rural/8001640



Liam Griffiths (02) 9399 7999



Sam Triggs (02) 9399 7999