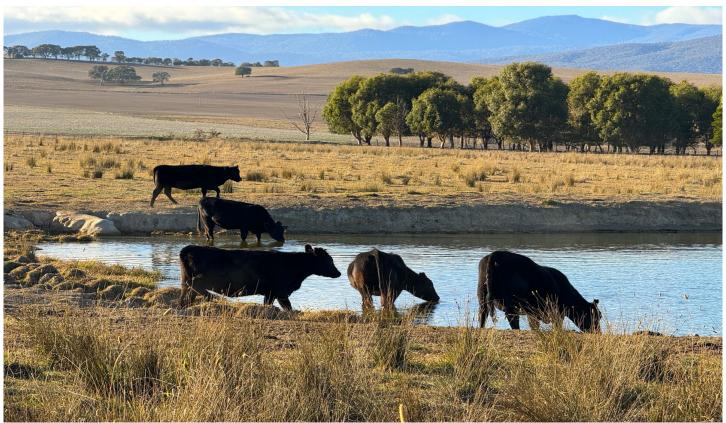

## **Tooma Road Tooma NSW**

Inglis Rural Property is pleased to present Gwendoline and Sandy Creek, a high quality mixed-farming property totalling 305\* hectares (754\* acres) located in the tightly held Upper Murray region of NSW. The Region is recognised for its reliable seasons and strong Spring pasture growth.

## LAND AND TOPOGRAPHY

Fertile granite soil types ranging from level terrain to low slopes with approximately 75\*% arable. Primarily cleared of

Price : Private Sale Land Size : 304 ha

View: https://www.inglisproperty.com.au/sale/nsw/