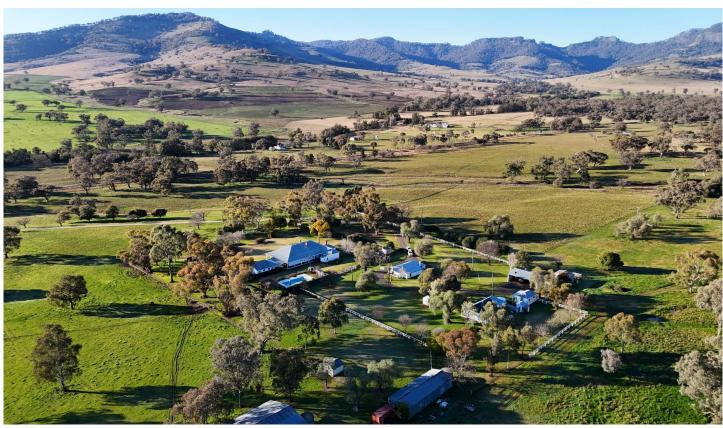

## 2767 Merriwa Road Willow Tree NSW

Inglis Rural Property is pleased to exclusively present Millers Creek Station, one of the landmark holdings at the foothills of the Liverpool Range. This region is highly regarded for its quality soils, favourable rainfall and growing climate.

## AREA

Substantial and rare scale of 4,743\* hectares (11,719\* acres).

Suitable for subdivision, comprising 108\* titles and 7.5\* km of main road frontage along with multiple dwellings.

## **BLUE RIBBON LOCATION**

Providing great access to multiple regional centres including Willow Tree (27\* km), Quirindi (46\*km), Scone

For full version visit the website

Type: Rural

Price : Expression of Interest