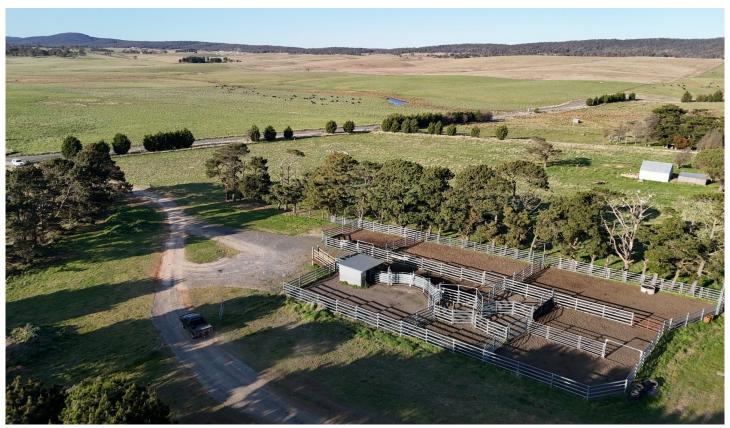

## 382 Bullamalita Road Goulburn NSW

Inglis Rural Property is pleased to exclusively present 'Rosedale' - a significant mixed farming holding in the venerated Southern Tablelands region offering high-utility grazing and farming slopes in a reliable rainfall climate.

Rosedale is offered to the market for the first time in 36 years following continual development and improvement, along with an approved 22 lot subdivision overlay offering future potential upside for the incoming purchaser.

## **AREA**

High Quality 1,025\* Hectares (2,534\* Acres)