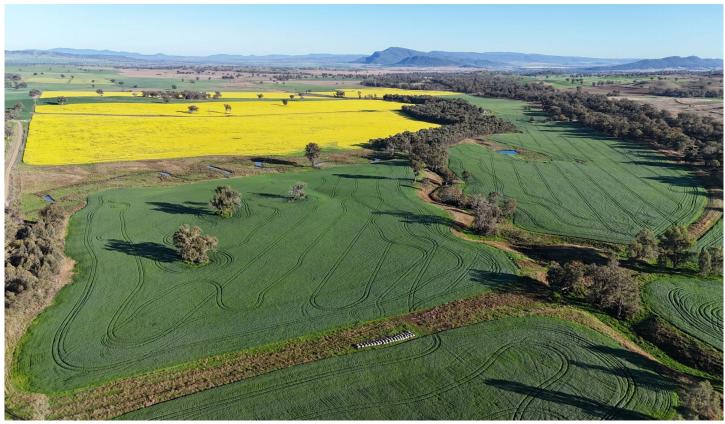

## 3581 Manilla Road Tamworth NSW

Inglis Rural Property is pleased to offer 'Shenfield' to the market. A highly (90\*%) arable mixed farming enterprise well located near to Tamworth.

AREA 320\* hectares (792\* acres)

## **PRODUCTION**

Shenfield is a mixed farming enterprise exhibiting a strong

For full version visit the website

Type : Rural Price : SOLD Land Size : 320 ha

**View**: https://www.inglisproperty.com.au/sale/nsw/