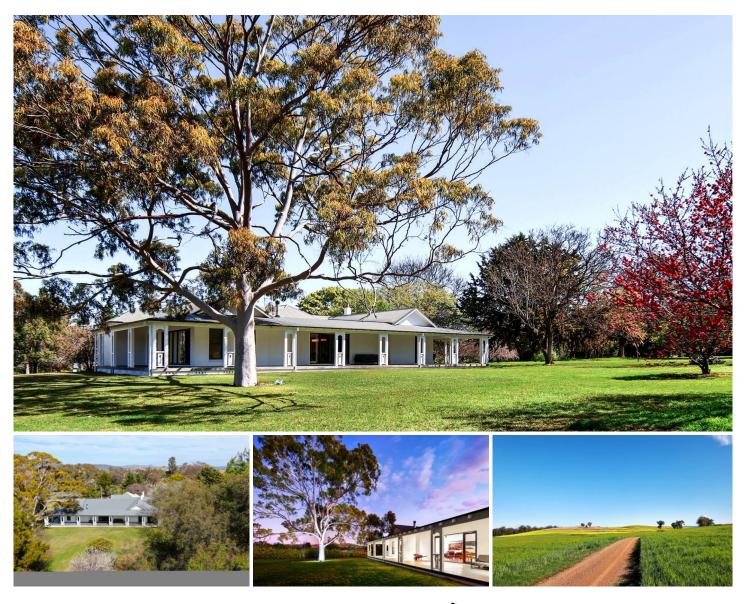

# Inglis rural property

#### 3486 Manilla Road Tamworth NSW

Inglis Rural Property is pleased to present 'Braemar' to the market, a top-tier mixed-farming enterprise located on the edge of Tamworth City offering scale, profitability, and reliability.

#### AREA

1,549\* hectares (3,828\* acres)

#### OUTSTANDING LOCATION

33\*km from Tamworth, 10\*km from Manilla, 130\*km from Armidale and 440\*km from Sydney. Tamworth is one of the fastest growing regional centres in NSW and enjoys flights to Sydney and Brisbane.