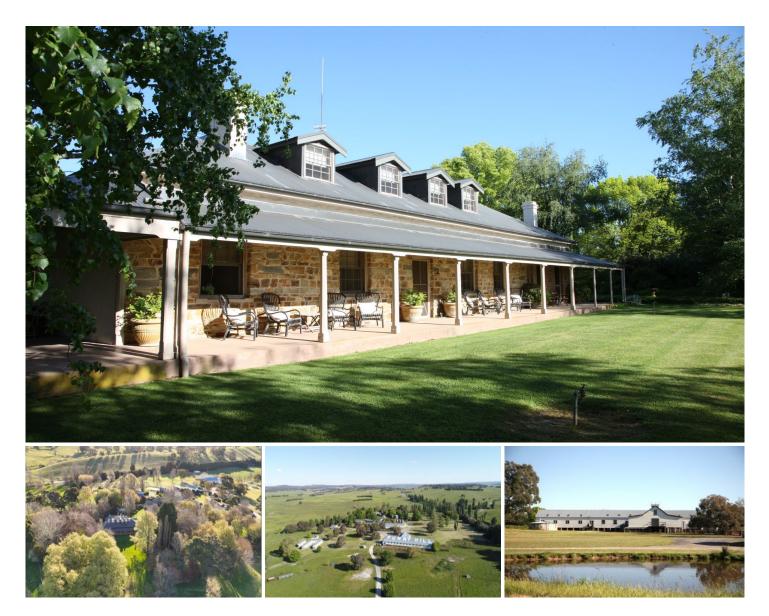

## 2360 Junction Point Road Crookwell NSW

Inglis Rural Property is pleased to exclusively present 'Funny Hill', a premiere pastoral holding presenting in outstanding condition. 'Funny Hill' is considered one of the beef production powerhouses of Southern New South Wales, benefiting from rare scale along with the reliable climate and quality soils of the Crookwell district.

## ECONOMIES OF SCALE

Commercial scale of 3,860\* hectares (9,538\* acres), allowing management to capitalise on high labour efficiencies throughout the operation.

## LOCATION

Situated 24\*km from Crookwell, 69\*km from Goulburn and the Hume Highway, easily accessed from capital cities,

For full version visit the website

Type : Rural Price

: Expression of Interest

Land Size : 3860 ha