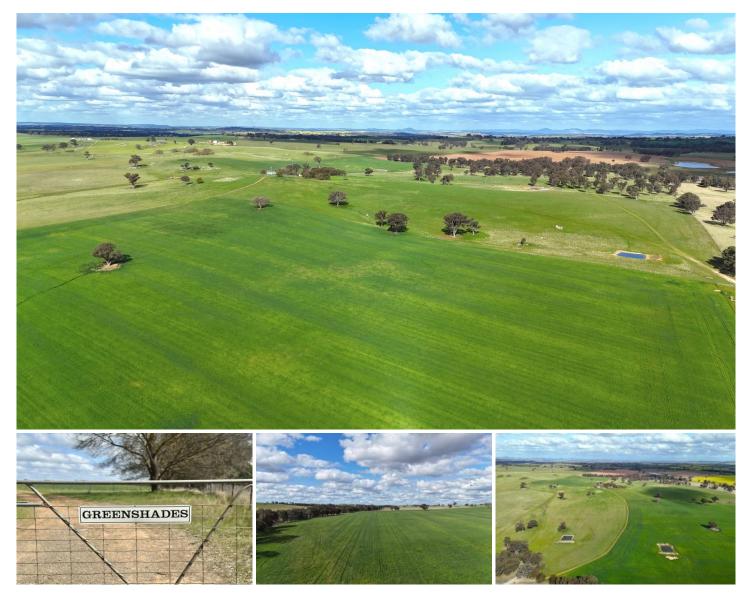

## 120 Olympic Highway Wallendbeen NSW

Inglis Rural Property is pleased to present 'Greenshades' a highly arable, highly productive mixed-farming property located in the tightly held Wallendbeen region of Southern NSW. The region is recognised for its fertile land, reliable rainfall and temperate, long growing seasons.

## AREA

Lot 119 - 70\* hectares (173\* acres) Lot 120 - 55\* hectares (136 acres) Total - 125\* hectares (309\* acres) 'Starfields' offers a further 185\* hectares 2\*km south via the Olympic Highway.

**SUBDIVISION** Greenshades comprises two titles (Lot 119 and 120)