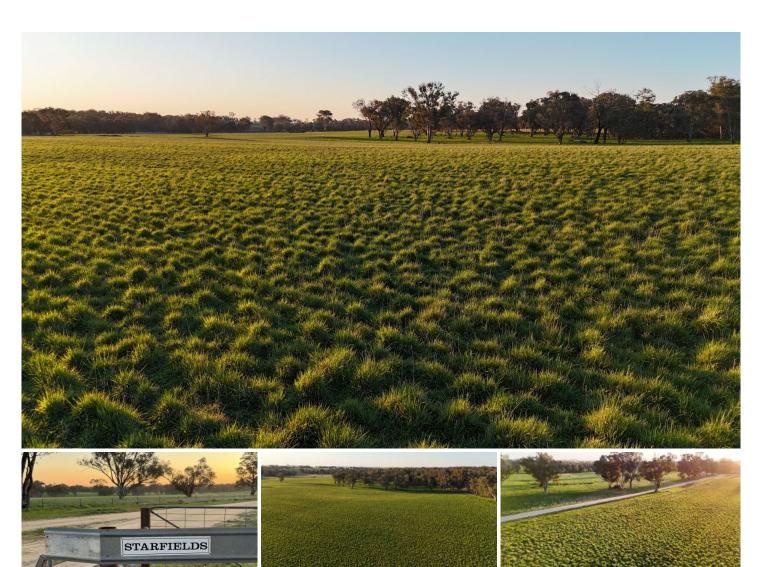

## 1 Fontenoy Lane Wallendbeen NSW

Inglis Rural Property is pleased to present 'Starfields', a high quality mixed farming property located in the tightly held Wallendbeen region of Southern NSW. The region is recognised for its fertile land, reliable rainfall and temperate, long growing seasons.

## AREA

185\* hectares (458\* acres)

'Greenshades' offers a further 125\* hectares 2\*km north via the Olympic Highway.