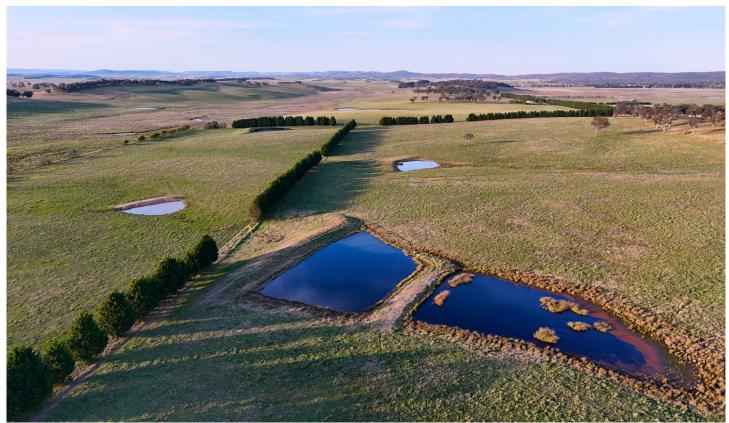

Quialigo Park has undergone significant development and improvement under current ownership offering high-utility grazing and farming slopes in a reliable rainfall climate. The property boasts excellent natural water resources and exhibits a strong history of production along with fit for purpose improvements.

AREA 478\* Hectares (1,181\* Acres)

Type : Rural

**Price** : Expression of Interest

Land Size: 478 ha

View : https://www.inglisproperty.com.au/sale/nsw/

southern-tablelands/goulburn/residential/rur

al/8136501