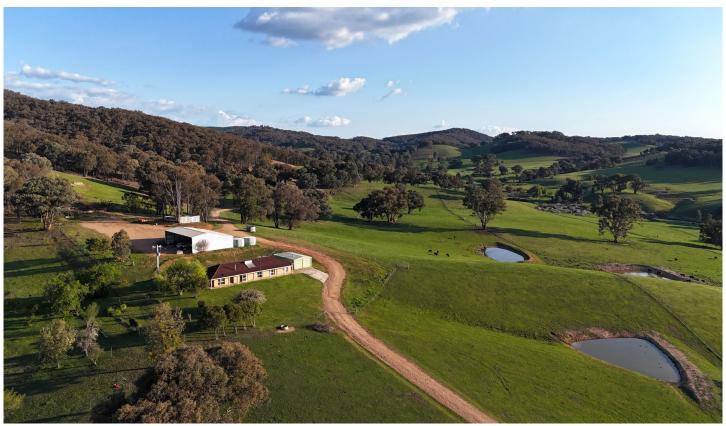

## 468 Vokins Creek Road Little Billabong NSW

Inglis Rural Property is pleased to exclusively present Wirreanda, a significant land holding in the highly regarded and reliable region of Holbrook, NSW. The property is a fully equipped and operating rural asset, boasting a balance of pristine native bush and improved grazing country featuring high utility pastures and soils ideal for livestock production.

## INCOME STREAM

An in-perpetuity agreement with the Biodiversity Conservation Trust of NSW delivers \$40,000\* plus of CPI indexed annual revenue to support farm management, underpinning cash flow into the future for the incoming purchaser.