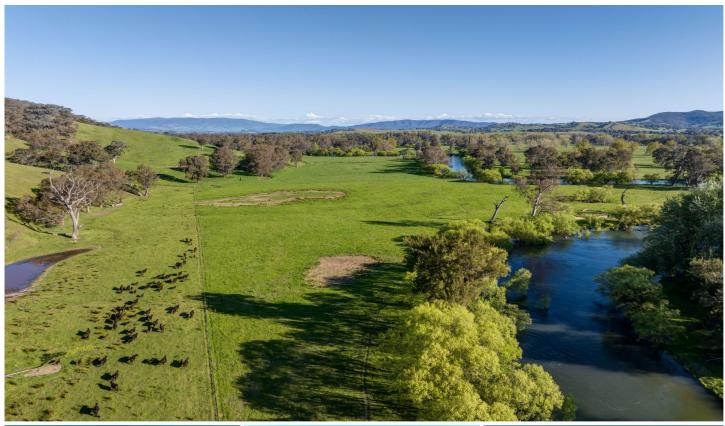

## 367 Nimbo Road Tumut NSW

Inglis Rural Property is pleased to exclusively present 'Nimbo Station', a high quality grazing property located in the tightly held district between Tumut and Gundagai townships. Nimbo Station offers attractive and versatile land with fertile soils, and boasts a strong management and production history, capitalising on the region's inherent agricultural strengths.

AREA 715.8\* Hectares (1,768.7\* Acres)

## LOCATION

Well situated with frontage to both Brungle and Nimbo Roads and near the Hume Highway.

8\*km to Brungle, 18\*km to Tumut, 26\*km to Gundagai,

Type: Rural

Price : Expression of Interest

Land Size: 716 ha