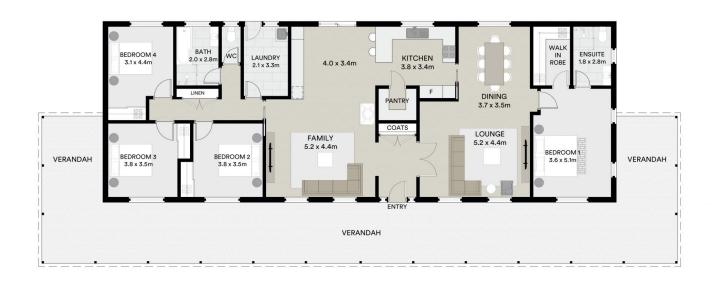

## 4 2 2

Type : Rural
Price : Private Sale
Land Size : 208 ha

View : https://www.inglisproperty.com.au/sale/nsw/

dubbo-orana/molong/residential/rural/81747

29

Sam Triggs (02) 9399 7999

Hamish Cooke (02) 9399 7999